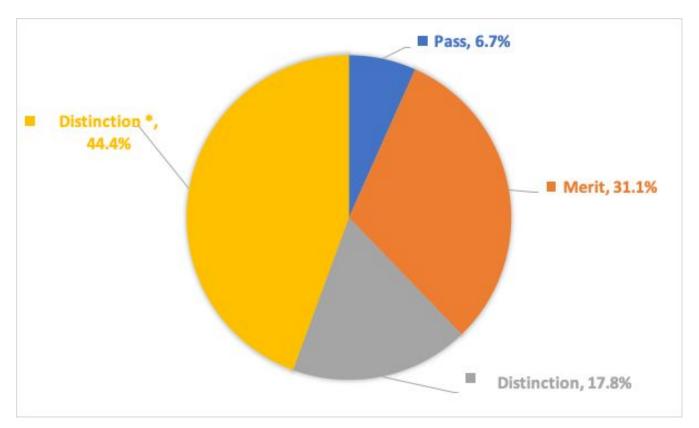

### **BTEC Results 2020**

- Total 17 Students
- 2 students with 3Distinction \*