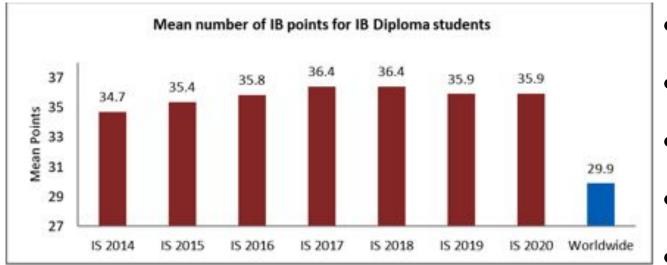

### IB Results 2020

- 1 student : 45 Points
- 8 students : 44 Points
- 26% over 40 Points
- 88% over 30 Points
- 98% Pass Rate